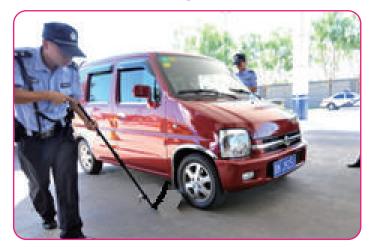

crawl space before sending an operator into the area. It is also very useful for Bomb Squad, and vehicle inspection operations. It is so light it can easily be used one handed, with the entire package, camera, video monitor, and battery contained in one package. Unique extendable design along with semi-rigid tube, provides exceptional reach and adjustable viewing angle. High sensitivity COMS camera, integrated with high brightness LED light.

### **Features:**

Extendable body length up to 4 meters, (Also available in 3 meters)



Tripod holder holds the monitor, & Rotatable handle design; prevent your cable from getting tangled.





## Application for Industrial use:

Hotel ceiling checking,



Manhole checking



# Application for Military and Police force:

## Under chassis checking



#### Earthquake Rescue



#### **TSCM Equipment**



## **Monitor**



# **Brighter Image Quality**

ME-Series is professionally designed to help Inspector working under the sun. This unique sun-shade design is capable to block the sunlight by 50%, in order to provide sharp, clear image on the system.

In addition, protecting monitor from bumps & scratches.



# Main body





| Model:                  | VTS-30                        | VTS-40                          |  |
|-------------------------|-------------------------------|---------------------------------|--|
| Max. Extendable Length: | 3M                            | 4M                              |  |
| Storage Length:         | 0.9M                          | 1.2M                            |  |
| Weight:                 | 1.