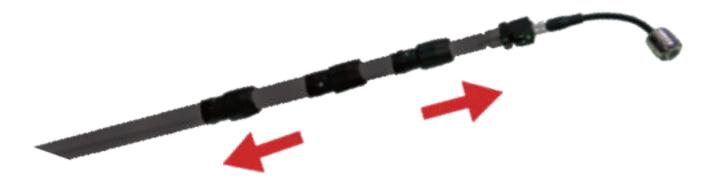

We offer two compact, self-contained, easy to use Video Pole Cameras providing a choice of extension lengths. The VTS 30, extendable to 3 meters, and the VTS-40 extendable to 40 meters, provides a great way to look into the next room, attic, or crawl space before sending an operator into the area. It is also very useful for Bomb Squad, and vehicle inspection operations. It is so light it can easily be used one handed, with the entire package, camera, video monitor, and battery contained in one package. Unique extendable design along with semi-rigid tube, provides exceptional reach and adjustable viewing angle. High sensitivity COMS camera, integrated with high brightness LED light.

### **Features:**

Extendable body length up to 4 meters, (Also available in 3 meters)

Tripod holder holds the monitor, & Rotatable handle design; prevent your cable from getting tangled.