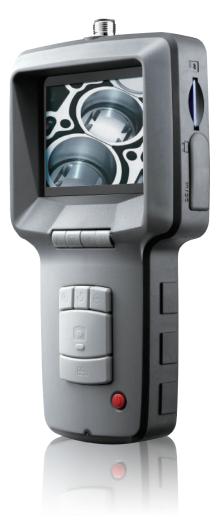

## **Monitor**

# **Brighter Image Quality**

ME-Series is professionally designed to help Inspector working under the sun. This unique sun-shade design is capable to block the sunlight by 50%, in order to provide sharp, clear image on the system.

In addition, protecting monitor from bumps & scratches.