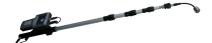

We offer two compact, self-contained, easy to use Video Pole Cameras providing a choice of extension lengths. The VTS 30, extendable to 3 meters, and the VTS-40 extendable to 40 meters, provides a great way to look into the next room, attic, or crawl space before sending an operator into the area. It is also very useful for Bomb Squad, and vehicle inspection operations. It is so light it can easily be used one handed, with the entire package, camera, video monitor, and battery contained in one package. Unique extendable design along with semi-rigid tube, provides exceptional reach and adjustable viewing angle. High sensitivity COMS camera, integrated with high brightness LED light.

### **Features:**

Extendable body length up to 4 meters, (Also available in 3 meters)

Tripod holder holds the monitor, & Rotatable handle design; prevent your cable from getting tangled.

# Main body

| Model:                  | VTS-30                        | VTS-40                          |  |
|-------------------------|-------------------------------|---------------------------------|--|
| Max. Extendable Length: | 3M                            | 4M                              |  |
| Storage Length:         | 0.9M                          | 1.2M                            |  |
| Weight:                 | 1.2kg (W/O main unit)         | 1.5kg (W/O main unit)           |  |
| Material:               | Aluminum Pole+Metal<br>handle | Aluminum Pole + Metal<br>handle |  |