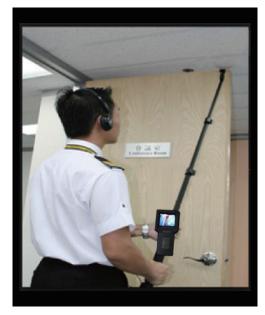

# Video Telescope System

Model: VTS-30 & VTS-40

Video telescope system. Inspect drop ceilings, behind immovable objects, around corners, or other difficult to reach areas, even in dark situations with optional IR Camera.

We offer two compact, self-contained, easy to use Video Pole Cameras providing a choice of extension lengths. The VTS 30, extendable to 3 meters, and the VTS-40 extendable to 40 meters, provides a great way to look into the next room, attic, or crawl space before sending an operator into the area. It is also very useful for Bomb Squad, and vehicle inspection operations. It is so light it can easily be used one handed, with the entire package, camera, video monitor, and battery contained in one package. Unique extendable design along with semi-rigid tube, provides exceptional reach and adjustable viewing angle. High sensitivity COMS camera, integrated with high brightness LED light.

#### **TSCM Equipment**