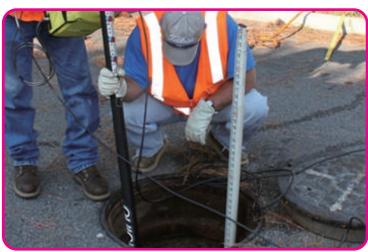

le to 40 meters, provides a great way to look into the next room, attic, or crawl space before sending an operator into the area. It is also very useful for Bomb Squad, and vehicle inspection operations. It is so light it can easily be used one handed, with the entire package, camera, video monitor, and battery contained in one package. Unique extendable design along with semi-rigid tube, provides exceptional reach and adjustable viewing angle. High sensitivity COMS camera, integrated with high brightness LED light.

### **Features:**

Extendable body length up to 4 meters, (Also available in 3 meters)



Tripod holder holds the monitor, & Rotatable handle design; prevent your cable from getting tangled.





## Application for Industrial use:

Hotel ceiling checking,



Manhole checking



# Application for Military and Police force:

## Under chassis checking



#### Earthquake Rescue



#### **TSCM Equipment**



## **Monitor**



# **Brighter Image Quality**

ME-Series is professionally designed to help Inspector working under the sun. This unique sun-shade design is capable to block the sunlight by 50%, in order to provide sharp, clear image on the system.

In addition, protecting monitor from bumps & scratches.



# Main body





| Model:                  | VTS-30                        | VTS-40                          |  |
|-------------------------|-------------------------------|---------------------------------|--|
| Max. Extendable Length: | 3M                            | 4M                              |  |
| Storage Length:         | 0.9M