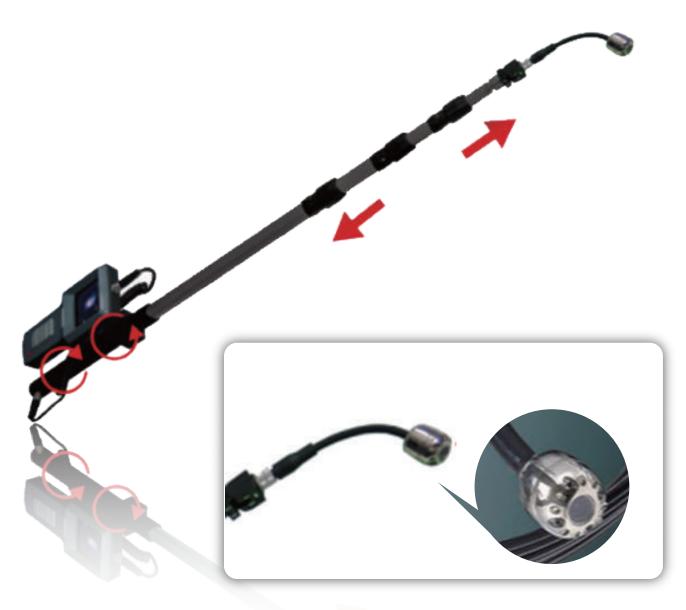

We offer two compact, self-contained, easy to use Video Pole Cameras providing a choice of extension lengths. The VTS 30, extendable to 3 meters, and the VTS-40 extendable to 40 meters, provides a great way to look into the next room, attic, or crawl space before sending an operator into the area. It is also very useful for Bomb Squad, and vehicle inspection operations. It is so light it can easily be used one handed, with the entire package, camera, video monitor, and battery contained in one package. Unique extendable design along with semi-rigid tube, provides exceptional reach and adjustable viewing angle. High sensitivity COMS camera, integrated with high brightness LED light.

### **Features:**

Extendable body length up to 4 meters, (Also available in 3 meters)

Tripod holder holds the monitor, & Rotatable handle design; prevent your cable from getting tangled.